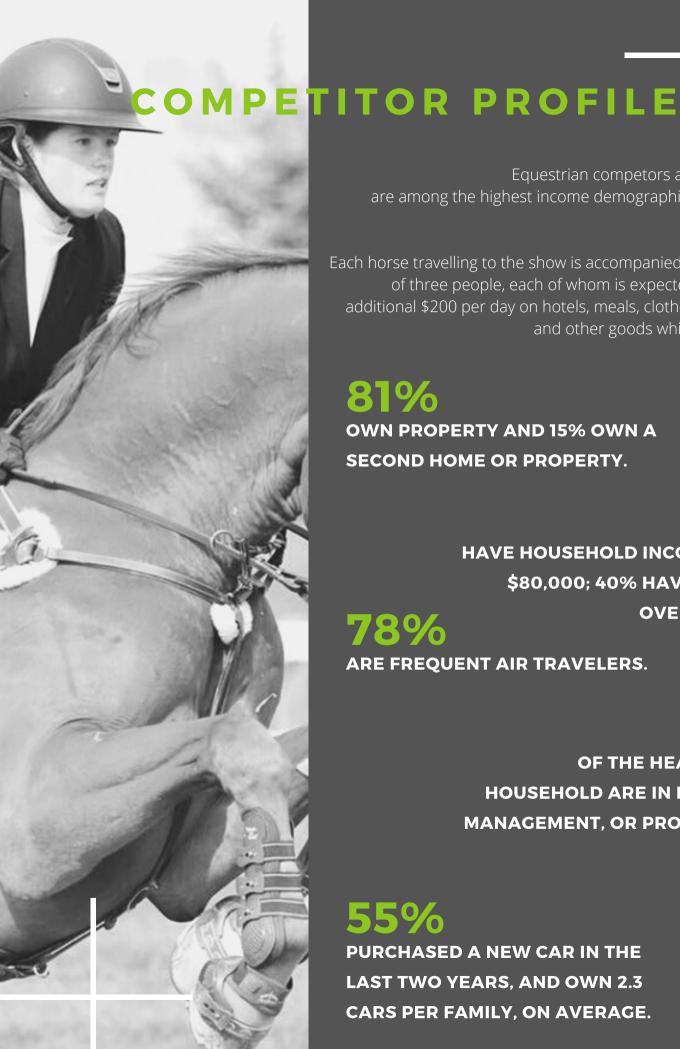

OUR SPONSORS ARE INSTRUMENTAL IN SUPPORTING THE LOCAL EQUESTRIAN COMMUNITY IN EDMONTON.

Equestrian competors and spectators are among the highest income demographic of any sports audience.

Each horse travelling to the show is accompanied by an average of three people, each of whom is expected to spend an additional \$200 per day on hotels, meals, clothes, accessories and other goods while on the road.

81%

**OWN PROPERTY AND 15% OWN A SECOND HOME OR PROPERTY.** 

**59%** 

**HAVE HOUSEHOLD INCOMES OVER** \$80,000; 40% HAVE INCOMES **OVER \$150,000.** 

**78%** 

ARE FREQUENT AIR TRAVELERS.

OF THE HEADS OF THE HOUSEHOLD ARE IN EXECUTIVE. MANAGEMENT, OR PROFESSIONAL ROLES.

**55%** 

**PURCHASED A NEW CAR IN THE LAST TWO YEARS. AND OWN 2.3** CARS PER FAMILY, ON AVERAGE.