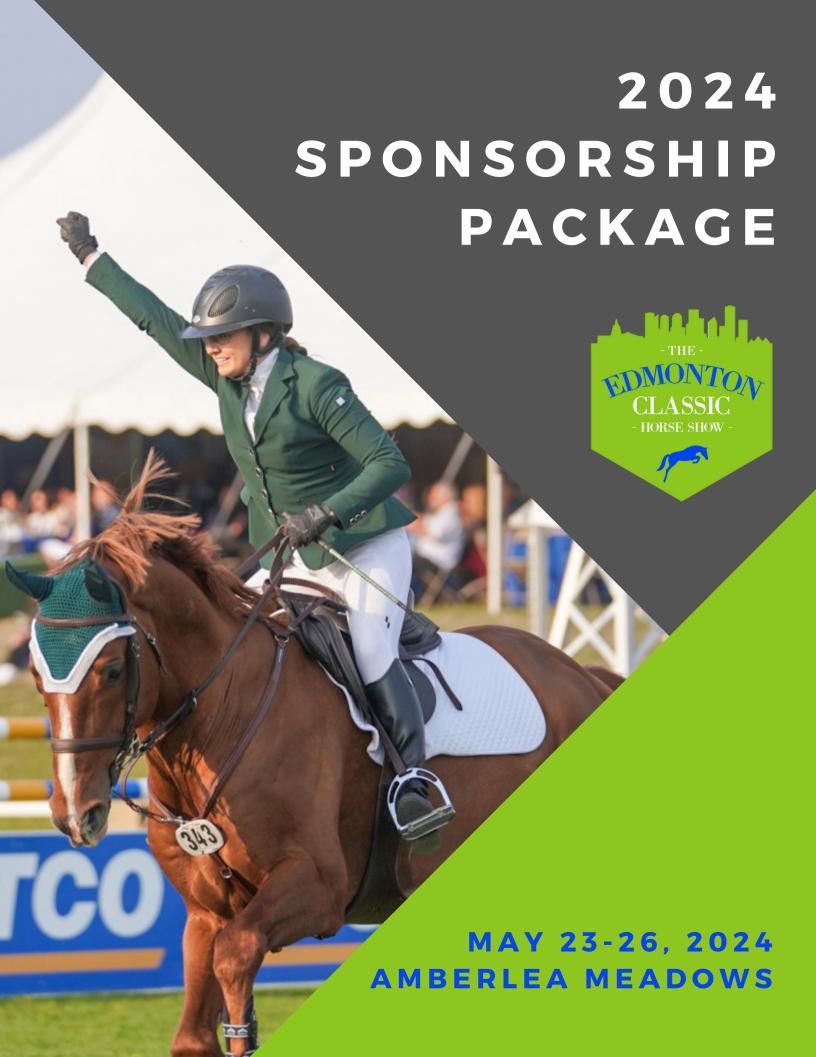

# **SHOW JUMPING 101**

THE EDMONTON CLASSIC HORSE SHOW IS ONE OF THE PROVINCE'S OLDEST AND MOST PRESTIGIOUS HORSE SHOWS, DRAWING COMPETITORS FROM ACROSS WESTERN CANADA. SHOW JUMPING IS THE ONLY OLYMPIC SPORT WHERE MEN AND WOMEN COMPETE HEAD-TO-HEAD.

THE SPORT IS EXHILARATING, FUN TO WATCH, AND EASY TO UNDERSTAND. HORSE SHOWS MAKE FOR A GREAT OPPORTUNITY TO ENTERTAIN CLIENTS, CREATE NEW BUSINESS CONNECTIONS, OR HOST A DINNER OR EVENT FOR YOUR BUSINESS.

OUR SPONSORS ARE INSTRUMENTAL IN SUPPORT OF THE LOCAL EQUESTRIAN COMMUNITY IN BOTH ALBERTA AND WESTERN CANADA.

Each horse travelling to the show is accompanied by an average of three people Equestrian
competitors and
spectators are
among the highest
income demographic
of any sport